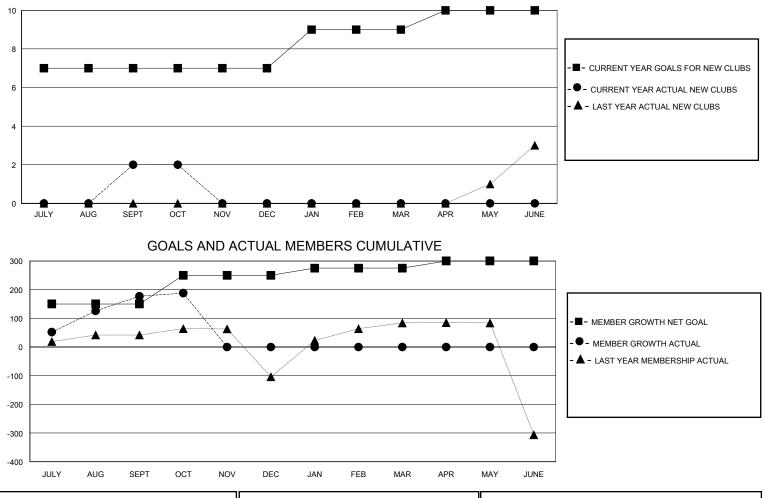

## MONTHLY MEMBERSHIP PROGRESS REPORT

District 3231A3

Results as of: 10/31/2023

|                       | Clubs     | 3         |               |                       |                         |                         |                                                    |  |  |
|-----------------------|-----------|-----------|---------------|-----------------------|-------------------------|-------------------------|----------------------------------------------------|--|--|
|                       |           |           |               | Members               |                         |                         |                                                    |  |  |
| RESULTS FOR 2023-2024 |           |           |               | RESULTS FOR 2023-2024 |                         |                         |                                                    |  |  |
| QUARTER NEW C         | CLUB GOAL | NEW CLUBS | DROPPED CLUBS | QUARTER MEM           | /BER GROWTH NET<br>GOAL | MEMBER GROWTH<br>ACTUAL | DROPPED<br>MEMBERS ACTUAL<br>(including transfers) |  |  |
| JULY/AUG/SEPT         | 7         | 2         | 5             | JULY/AUG/SEPT         | 150                     | 336                     | 119                                                |  |  |
| OCT/NOV/DEC           | 0         | 0         | 0             | OCT/NOV/DEC           | 100                     | 26                      | 14                                                 |  |  |
| JAN/FEB/MAR           | 2         | 0         | 0             | JAN/FEB/MAR           | 25                      | 0                       | 0                                                  |  |  |
| APR/MAY/JUNE          | 1         | 0         | 0             | APR/MAY/JUNE          | 25                      | 0                       | 0                                                  |  |  |